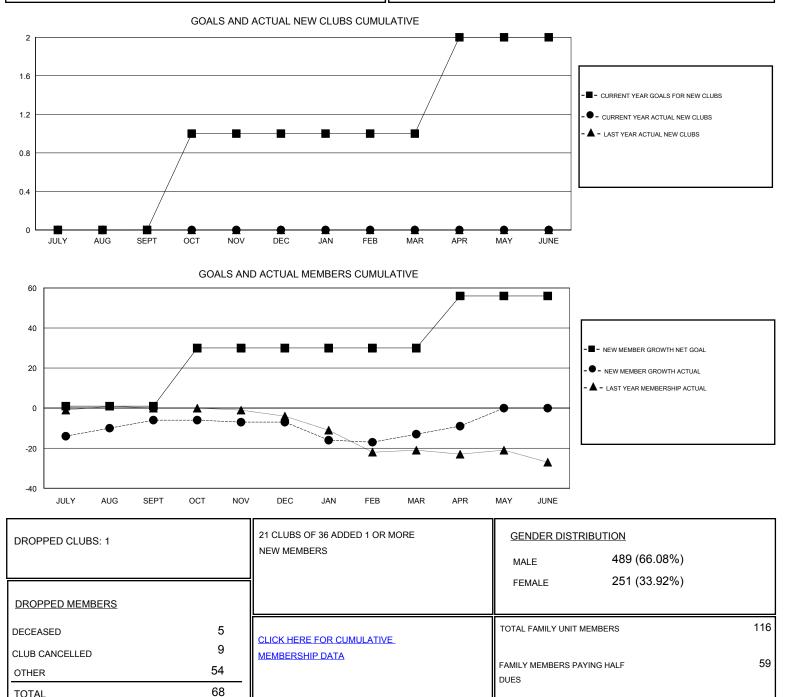

## MONTHLY MEMBERSHIP PROGRESS REPORT

District 3 L

Results as of: 4/30/2017

| GMT: HAL GR           | RIFFIN        | L         | LOCATION OKLAHOMA |                                  |                                                                |                                                              | GMT CA                                             |
|-----------------------|---------------|-----------|-------------------|----------------------------------|----------------------------------------------------------------|--------------------------------------------------------------|----------------------------------------------------|
| Clubs                 |               |           |                   | Members<br>RESULTS FOR 2016-2017 |                                                                |                                                              |                                                    |
| RESULTS FOR 2016-2017 |               |           |                   |                                  |                                                                |                                                              |                                                    |
| QUARTER               | NEW CLUB GOAL | NEW CLUBS | DROPPED CLUBS     | QUARTER                          | NEW MEMBER GROWTH<br>NET GOAL (not reinstated<br>or transfers) | NEW MEMBER<br>GROWTH ACTUAL (not<br>reinstated or transfers) | DROPPED<br>MEMBERS ACTUAL<br>(including transfers) |
| JULY/AUG/SEPT         | 0             | 0         | 1                 | JULY/AUG/SEPT                    | 1                                                              | 22                                                           | 28                                                 |
| OCT/NOV/DEC           | 1             | 0         | 0                 | OCT/NOV/DEC                      | 29                                                             | 14                                                           | 15                                                 |
| JAN/FEB/MAR           | 0             | 0         | 0                 | JAN/FEB/MAR                      | 0                                                              | 13                                                           | 19                                                 |
| APR/MAY/JUNE          | 1             | 0         | 0                 | APR/MAY/JUNE                     | 26                                                             | 10                                                           | 6                                                  |